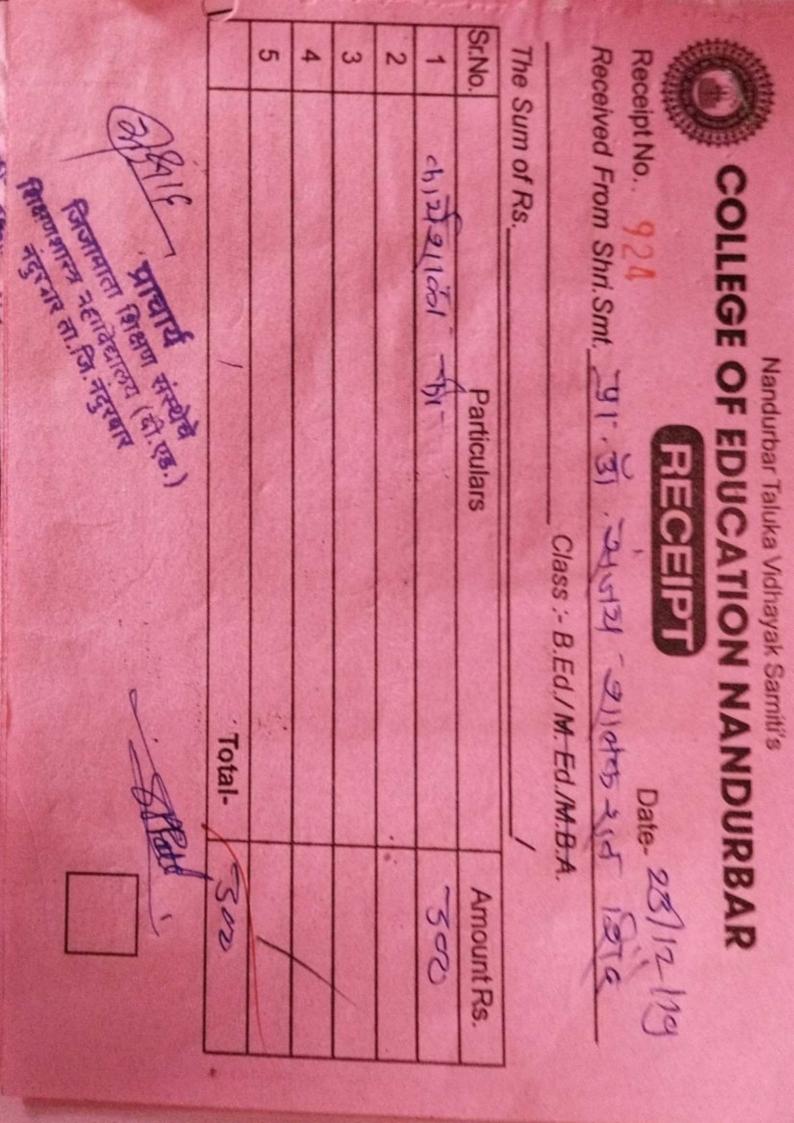

| Bills And Hand |     |   |   |   | ते । क्वा इंदिर दे | Particulars | im of Rs. | Class :- B.Ed./M. Ed./M.B.A. | ed From Shri.Smt. 41. 241 21 431 75 241 | COLLEGE OF EDUCATION NANDURBAR |
|----------------|-----|---|---|---|--------------------|-------------|-----------|------------------------------|-----------------------------------------|--------------------------------|
| Aller          | 300 | 1 | 1 | • | 302                | Amount Rs.  |           | 8.A.                         | 428/12/19                               | RBAR                           |