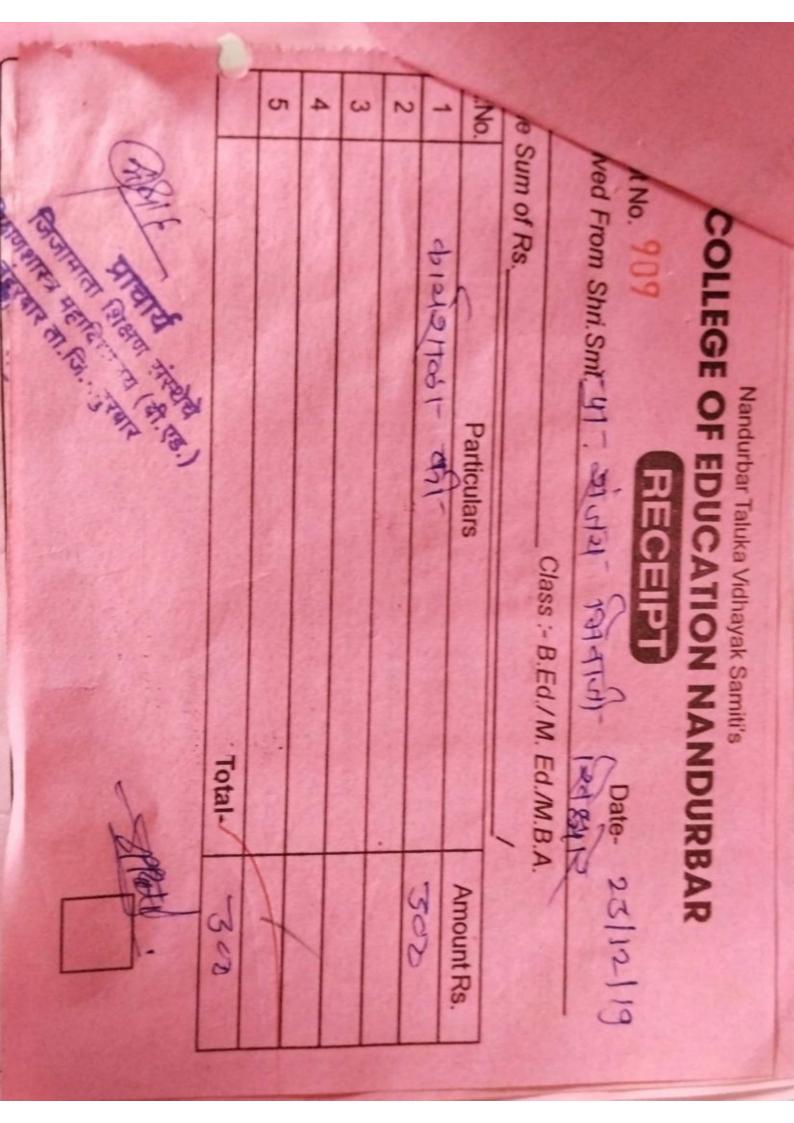

| Bills And Hand |     |   |   |   | ते । क्वा इंदिर दे | Particulars | im of Rs. | Class :- B.Ed./M. Ed./M.B.A. | ed From Shri.Smt. 41. 241 21 431 75 241 | COLLEGE OF EDUCATION NANDURBAR |
|----------------|-----|---|---|---|--------------------|-------------|-----------|------------------------------|-----------------------------------------|--------------------------------|
| Aller          | 300 | 1 | 1 | • | 302                | Amount Rs.  |           | 8.A.                         | 428/12/19                               | RBAR                           |