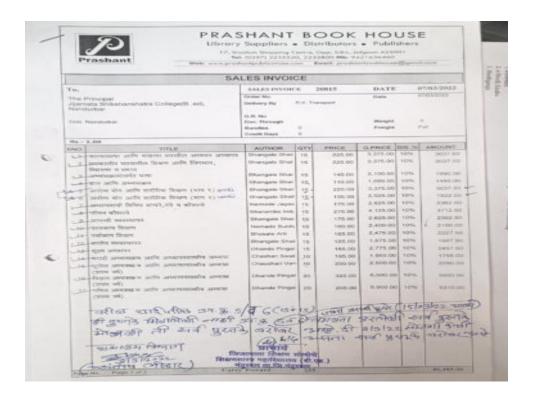

As above mentioned data in the table, annual expenditure for purchase of books, journals, and e-resources during the last five years are as above.

Attachement – Bills for year 2021 – 22 & 2022 – 23