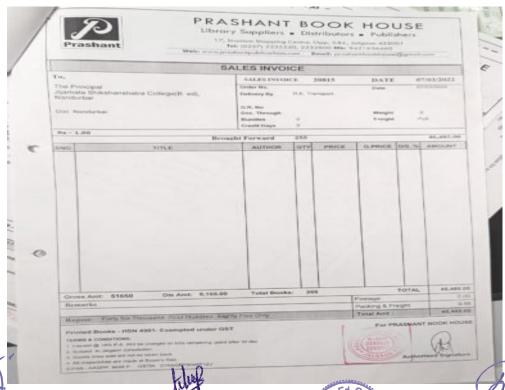

As above mentioned data in the table, annual expenditure for purchase of books, journals, and e-resources during the last five years are as above.

Attachement – Bills for year 2021 – 22 & 2022 – 23