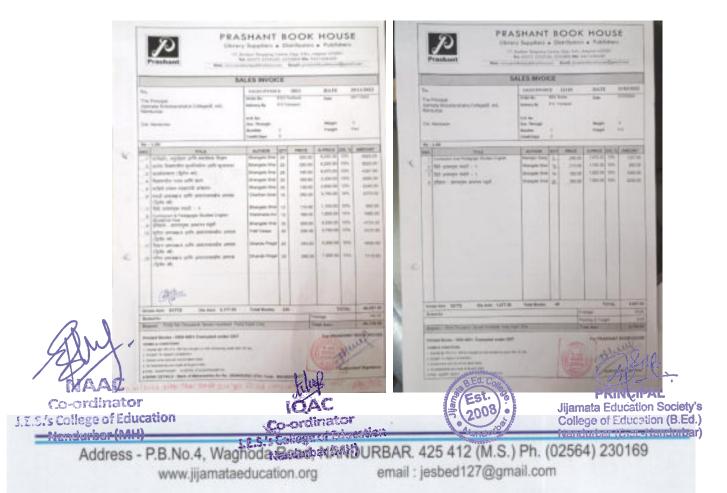

As above mentioned data in the table, annual expenditure for purchase of books, journals, and e-resources during the last five years are as above.

Attachement – Bills for year 2021 – 22 & 2022 – 23