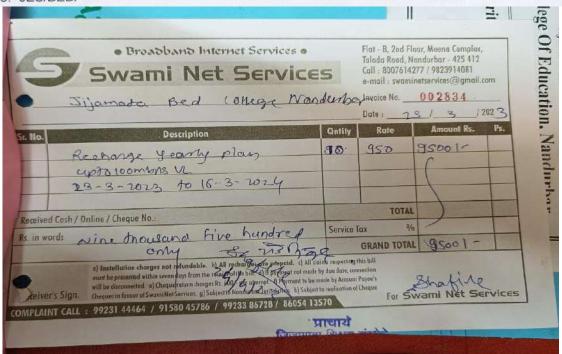

Attachment - Bill enclosed of above purchasing.

| S         | o. 9823667879<br>FJGC                                | Comp                    |           | 2 Lap         | Dealers in :<br>itop -Desktop<br>iters & CCTV |
|-----------|------------------------------------------------------|-------------------------|-----------|---------------|-----------------------------------------------|
|           | Dr. Kamlatai Marathe Vyapa<br>Dr. 713<br>JESS Colleg | e of Eder               |           | Date.: (      | · Ed)                                         |
| Sr.No.    | Particular                                           |                         | Qty.      | Rate          | Amount                                        |
|           | THOTherso                                            | NO 931                  | CA        | 2100          | 62001                                         |
| リン        | Kan                                                  |                         | 02        | 200           | Kool                                          |
|           | -                                                    | -0                      | 02        | Scot          | 10001                                         |
|           | Ducel Cor                                            |                         | 02        | 1400          |                                               |
|           | 3-80 128                                             | 93                      |           |               | 28001                                         |
|           | culour                                               |                         | 02        | 13002         | 30001                                         |
|           | (ceusor)                                             | mouse                   | 62        | 4001          | - 8 apr                                       |
| 2)        | lan cascel                                           |                         | 300       | 23/-          | 4004                                          |
| 3)        | Sport 50                                             | wich                    | 01        | ent-          | 2004                                          |
|           |                                                      |                         |           |               |                                               |
| 0         | dirteen Thos                                         | isar Sere               | 2         |               |                                               |
| 216       | Hundr                                                | D 004.)                 |           |               |                                               |
| X → GST   | No. 27DXLPS3459C1Z3                                  |                         |           |               |                                               |
| Subje     | ect to Nandurbar Jurisdiction                        |                         |           | Total         | 13700L                                        |
| → Term    | & Conditions :1) Goods on                            | ce sold will not be tal | ken back. |               |                                               |
| Van drive | eiver's Signature                                    | Thanks                  |           | r:- Saachi Co | 1                                             |

#### Jijamata Education Society's

FOUNDER PRESIDENT Late Dr.Diliprao More

PRESIDENT Smt. Shobhatai D. More

Date -Ref. No. -JES/BED/

|               |                                 | जिजामाता शिक्षण संस्थेचे<br>त्र महाविद्यालय<br>स्वर्च पावती                                                                                                                                                                                                                                                                                                                                                                                                                                                                                                                                                                                                                                                                                                                                                                                                                                                                                                                                                                                                                                                                                                                                                                                                                                                                                                                                                                                                                                                                                                                                                                                                                                                                                                                                                                                                                                                                                                                                                                                                                                                                    | ा, नंदुरबार.                                                                                                                                                                                                                                                                                                                                                                                                                                                                                                                                                                                                                                                                                                                                                                                                                                                                                                                                                                                                                                                                                                                                                                                                                                                                                                                                                                                                                                                                                                                                                                                                                                                                                                                                                                                                                                                                                                                                                                                                                                                                                                                   |            |
|---------------|---------------------------------|--------------------------------------------------------------------------------------------------------------------------------------------------------------------------------------------------------------------------------------------------------------------------------------------------------------------------------------------------------------------------------------------------------------------------------------------------------------------------------------------------------------------------------------------------------------------------------------------------------------------------------------------------------------------------------------------------------------------------------------------------------------------------------------------------------------------------------------------------------------------------------------------------------------------------------------------------------------------------------------------------------------------------------------------------------------------------------------------------------------------------------------------------------------------------------------------------------------------------------------------------------------------------------------------------------------------------------------------------------------------------------------------------------------------------------------------------------------------------------------------------------------------------------------------------------------------------------------------------------------------------------------------------------------------------------------------------------------------------------------------------------------------------------------------------------------------------------------------------------------------------------------------------------------------------------------------------------------------------------------------------------------------------------------------------------------------------------------------------------------------------------|--------------------------------------------------------------------------------------------------------------------------------------------------------------------------------------------------------------------------------------------------------------------------------------------------------------------------------------------------------------------------------------------------------------------------------------------------------------------------------------------------------------------------------------------------------------------------------------------------------------------------------------------------------------------------------------------------------------------------------------------------------------------------------------------------------------------------------------------------------------------------------------------------------------------------------------------------------------------------------------------------------------------------------------------------------------------------------------------------------------------------------------------------------------------------------------------------------------------------------------------------------------------------------------------------------------------------------------------------------------------------------------------------------------------------------------------------------------------------------------------------------------------------------------------------------------------------------------------------------------------------------------------------------------------------------------------------------------------------------------------------------------------------------------------------------------------------------------------------------------------------------------------------------------------------------------------------------------------------------------------------------------------------------------------------------------------------------------------------------------------------------|------------|
| विनांक 2      | 1/04/23                         | य्हाकाचर नंबर                                                                                                                                                                                                                                                                                                                                                                                                                                                                                                                                                                                                                                                                                                                                                                                                                                                                                                                                                                                                                                                                                                                                                                                                                                                                                                                                                                                                                                                                                                                                                                                                                                                                                                                                                                                                                                                                                                                                                                                                                                                                                                                  | कॅश युक पाः                                                                                                                                                                                                                                                                                                                                                                                                                                                                                                                                                                                                                                                                                                                                                                                                                                                                                                                                                                                                                                                                                                                                                                                                                                                                                                                                                                                                                                                                                                                                                                                                                                                                                                                                                                                                                                                                                                                                                                                                                                                                                                                    | i.         |
| नांव श्री     | Swami 7                         | Her Sen                                                                                                                                                                                                                                                                                                                                                                                                                                                                                                                                                                                                                                                                                                                                                                                                                                                                                                                                                                                                                                                                                                                                                                                                                                                                                                                                                                                                                                                                                                                                                                                                                                                                                                                                                                                                                                                                                                                                                                                                                                                                                                                        | ls a                                                                                                                                                                                                                                                                                                                                                                                                                                                                                                                                                                                                                                                                                                                                                                                                                                                                                                                                                                                                                                                                                                                                                                                                                                                                                                                                                                                                                                                                                                                                                                                                                                                                                                                                                                                                                                                                                                                                                                                                                                                                                                                           |            |
|               | ार्य, शिक्षणशास्त्र महाविद्यालय | य,नंदुरबार यांचे कडून खालील                                                                                                                                                                                                                                                                                                                                                                                                                                                                                                                                                                                                                                                                                                                                                                                                                                                                                                                                                                                                                                                                                                                                                                                                                                                                                                                                                                                                                                                                                                                                                                                                                                                                                                                                                                                                                                                                                                                                                                                                                                                                                                    | 5 तपशील प्रमाणे                                                                                                                                                                                                                                                                                                                                                                                                                                                                                                                                                                                                                                                                                                                                                                                                                                                                                                                                                                                                                                                                                                                                                                                                                                                                                                                                                                                                                                                                                                                                                                                                                                                                                                                                                                                                                                                                                                                                                                                                                                                                                                                |            |
| रोख / चेक नं. |                                 | ello                                                                                                                                                                                                                                                                                                                                                                                                                                                                                                                                                                                                                                                                                                                                                                                                                                                                                                                                                                                                                                                                                                                                                                                                                                                                                                                                                                                                                                                                                                                                                                                                                                                                                                                                                                                                                                                                                                                                                                                                                                                                                                                           |                                                                                                                                                                                                                                                                                                                                                                                                                                                                                                                                                                                                                                                                                                                                                                                                                                                                                                                                                                                                                                                                                                                                                                                                                                                                                                                                                                                                                                                                                                                                                                                                                                                                                                                                                                                                                                                                                                                                                                                                                                                                                                                                | × (+×      |
|               |                                 | ON THE STATE OF TH |                                                                                                                                                                                                                                                                                                                                                                                                                                                                                                                                                                                                                                                                                                                                                                                                                                                                                                                                                                                                                                                                                                                                                                                                                                                                                                                                                                                                                                                                                                                                                                                                                                                                                                                                                                                                                                                                                                                                                                                                                                                                                                                                | रुपये पैसे |
|               | 13:11 NO                        | 002834                                                                                                                                                                                                                                                                                                                                                                                                                                                                                                                                                                                                                                                                                                                                                                                                                                                                                                                                                                                                                                                                                                                                                                                                                                                                                                                                                                                                                                                                                                                                                                                                                                                                                                                                                                                                                                                                                                                                                                                                                                                                                                                         | -9                                                                                                                                                                                                                                                                                                                                                                                                                                                                                                                                                                                                                                                                                                                                                                                                                                                                                                                                                                                                                                                                                                                                                                                                                                                                                                                                                                                                                                                                                                                                                                                                                                                                                                                                                                                                                                                                                                                                                                                                                                                                                                                             | EDO!       |
|               | dr 28                           | 103/2023                                                                                                                                                                                                                                                                                                                                                                                                                                                                                                                                                                                                                                                                                                                                                                                                                                                                                                                                                                                                                                                                                                                                                                                                                                                                                                                                                                                                                                                                                                                                                                                                                                                                                                                                                                                                                                                                                                                                                                                                                                                                                                                       |                                                                                                                                                                                                                                                                                                                                                                                                                                                                                                                                                                                                                                                                                                                                                                                                                                                                                                                                                                                                                                                                                                                                                                                                                                                                                                                                                                                                                                                                                                                                                                                                                                                                                                                                                                                                                                                                                                                                                                                                                                                                                                                                |            |
|               | P3 9                            | 1500).                                                                                                                                                                                                                                                                                                                                                                                                                                                                                                                                                                                                                                                                                                                                                                                                                                                                                                                                                                                                                                                                                                                                                                                                                                                                                                                                                                                                                                                                                                                                                                                                                                                                                                                                                                                                                                                                                                                                                                                                                                                                                                                         |                                                                                                                                                                                                                                                                                                                                                                                                                                                                                                                                                                                                                                                                                                                                                                                                                                                                                                                                                                                                                                                                                                                                                                                                                                                                                                                                                                                                                                                                                                                                                                                                                                                                                                                                                                                                                                                                                                                                                                                                                                                                                                                                |            |
|               | (Bil)                           | capy attack                                                                                                                                                                                                                                                                                                                                                                                                                                                                                                                                                                                                                                                                                                                                                                                                                                                                                                                                                                                                                                                                                                                                                                                                                                                                                                                                                                                                                                                                                                                                                                                                                                                                                                                                                                                                                                                                                                                                                                                                                                                                                                                    | ~~                                                                                                                                                                                                                                                                                                                                                                                                                                                                                                                                                                                                                                                                                                                                                                                                                                                                                                                                                                                                                                                                                                                                                                                                                                                                                                                                                                                                                                                                                                                                                                                                                                                                                                                                                                                                                                                                                                                                                                                                                                                                                                                             | 1000       |
|               |                                 | MW                                                                                                                                                                                                                                                                                                                                                                                                                                                                                                                                                                                                                                                                                                                                                                                                                                                                                                                                                                                                                                                                                                                                                                                                                                                                                                                                                                                                                                                                                                                                                                                                                                                                                                                                                                                                                                                                                                                                                                                                                                                                                                                             | प्राचार्य                                                                                                                                                                                                                                                                                                                                                                                                                                                                                                                                                                                                                                                                                                                                                                                                                                                                                                                                                                                                                                                                                                                                                                                                                                                                                                                                                                                                                                                                                                                                                                                                                                                                                                                                                                                                                                                                                                                                                                                                                                                                                                                      |            |
| 7             |                                 | (Biatoral                                                                                                                                                                                                                                                                                                                                                                                                                                                                                                                                                                                                                                                                                                                                                                                                                                                                                                                                                                                                                                                                                                                                                                                                                                                                                                                                                                                                                                                                                                                                                                                                                                                                                                                                                                                                                                                                                                                                                                                                                                                                                                                      | स्त्र पहाविद्यालय (श्रेर<br>स्थाप ता.जि.चंद्रशाह                                                                                                                                                                                                                                                                                                                                                                                                                                                                                                                                                                                                                                                                                                                                                                                                                                                                                                                                                                                                                                                                                                                                                                                                                                                                                                                                                                                                                                                                                                                                                                                                                                                                                                                                                                                                                                                                                                                                                                                                                                                                               | E.)        |
|               | 10                              | - 079/24/4                                                                                                                                                                                                                                                                                                                                                                                                                                                                                                                                                                                                                                                                                                                                                                                                                                                                                                                                                                                                                                                                                                                                                                                                                                                                                                                                                                                                                                                                                                                                                                                                                                                                                                                                                                                                                                                                                                                                                                                                                                                                                                                     | A CONTRACTOR OF THE PARTY OF TH |            |
| आचार्य        | 71.0                            | 10/3/5/1/7                                                                                                                                                                                                                                                                                                                                                                                                                                                                                                                                                                                                                                                                                                                                                                                                                                                                                                                                                                                                                                                                                                                                                                                                                                                                                                                                                                                                                                                                                                                                                                                                                                                                                                                                                                                                                                                                                                                                                                                                                                                                                                                     | 12-3                                                                                                                                                                                                                                                                                                                                                                                                                                                                                                                                                                                                                                                                                                                                                                                                                                                                                                                                                                                                                                                                                                                                                                                                                                                                                                                                                                                                                                                                                                                                                                                                                                                                                                                                                                                                                                                                                                                                                                                                                                                                                                                           | 3          |
| अक्षरी रूपये  | 25 m 8)                         | 8)                                                                                                                                                                                                                                                                                                                                                                                                                                                                                                                                                                                                                                                                                                                                                                                                                                                                                                                                                                                                                                                                                                                                                                                                                                                                                                                                                                                                                                                                                                                                                                                                                                                                                                                                                                                                                                                                                                                                                                                                                                                                                                                             | 1                                                                                                                                                                                                                                                                                                                                                                                                                                                                                                                                                                                                                                                                                                                                                                                                                                                                                                                                                                                                                                                                                                                                                                                                                                                                                                                                                                                                                                                                                                                                                                                                                                                                                                                                                                                                                                                                                                                                                                                                                                                                                                                              | Park       |
| States enda   | Sheefine                        | 00 000                                                                                                                                                                                                                                                                                                                                                                                                                                                                                                                                                                                                                                                                                                                                                                                                                                                                                                                                                                                                                                                                                                                                                                                                                                                                                                                                                                                                                                                                                                                                                                                                                                                                                                                                                                                                                                                                                                                                                                                                                                                                                                                         | ल्याची शाती अर्फ                                                                                                                                                                                                                                                                                                                                                                                                                                                                                                                                                                                                                                                                                                                                                                                                                                                                                                                                                                                                                                                                                                                                                                                                                                                                                                                                                                                                                                                                                                                                                                                                                                                                                                                                                                                                                                                                                                                                                                                                                                                                                                               | ufile      |
|               |                                 |                                                                                                                                                                                                                                                                                                                                                                                                                                                                                                                                                                                                                                                                                                                                                                                                                                                                                                                                                                                                                                                                                                                                                                                                                                                                                                                                                                                                                                                                                                                                                                                                                                                                                                                                                                                                                                                                                                                                                                                                                                                                                                                                | स्व महाविद्यालय,नंदुर                                                                                                                                                                                                                                                                                                                                                                                                                                                                                                                                                                                                                                                                                                                                                                                                                                                                                                                                                                                                                                                                                                                                                                                                                                                                                                                                                                                                                                                                                                                                                                                                                                                                                                                                                                                                                                                                                                                                                                                                                                                                                                          |            |