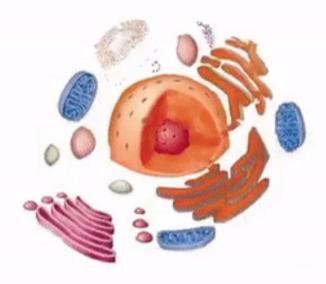

## 4. TEACHING POINT:

- 1. Define Cells
- 2. Types of Cells
  - (i) Prokaryotic Cells
  - (ii) Eukaryotic Cells Prokaryote vs. Eukaryote

## 5. TEACHING AIDS:

- **1. General teaching aids**: Chalk, Black Board, Text Book, Duster etc.
- 2. Specific Teaching aids: Chart ( A Diagram of Cells)

# PRESENTATION:

| Step                 | Teaching Point                                                                                                 | Learning<br>Outcome                              | Microteaching<br>Skill          |
|----------------------|----------------------------------------------------------------------------------------------------------------|--------------------------------------------------|---------------------------------|
| Pres<br>enta<br>tion | 1. Define Cell: The smallest structural and functional unit of an organism, which is typically microscopic and |                                                  | Black Board writing  Explaining |
|                      | consists of cytoplasm and a nucleus enclosed in a membrane.                                                    |                                                  | Questioning                     |
|                      | <ul><li>Questions:</li><li>1. What is the functional and structural unit of life?</li></ul>                    | Knowledge<br>(Recall)                            |                                 |
|                      | <ul><li>2. Explain about Cells.</li><li>3. What is the composition of Cells?</li></ul>                         | Understand<br>(Explain)<br>Knowledge<br>(Recall) |                                 |