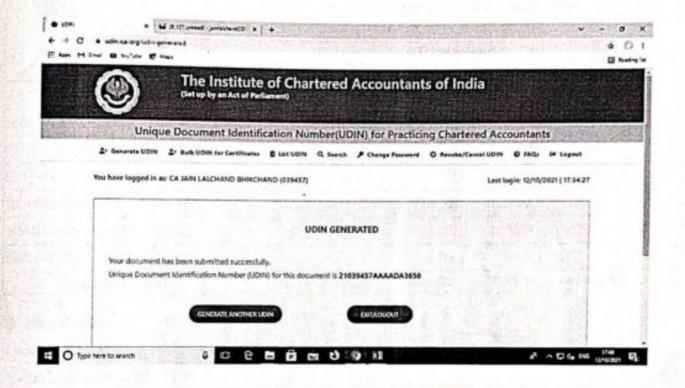

er Last B/s Add Deficit D.Y.                                  | 4590454.26<br>560931.44                                | 5151385.70      |
| THE CO.                                                                                   | 7                                                  | 7543329.00         | 14/2                                                                                               |                                                        | 7543329.00      |

Checked & found correct as per report of even date.

ice :- Nandurbar

te:- 11/10/2021

IN: 21039457AAAADA3658

TOO WINTED

For L.B. Jain & Co. Chartered Accountants

CA L.B. Jain FCA (M.No. 039457)

.E.S.'s College of Education Nandurbar Dist.Nandurbar

### JESS COLLEGE OF EDUCATION (B.ED.) NANDURBAR

FY 2020-21



Principal

E.S.'s College of Education

Vandurbar Dist.Nandurbar



WAGHODA ROAD

NANDURBAR

Loans (Liability)

**Group Summary** 

1-Apr-2020 to 31-Mar-2021

| Particulars                | Loans (Liability) S.J.S.S. COLLEGE OF EDUCATION (B.Ed) 1-Apr-2020 to 31-Mar-2021 |          |              |                 |  |  |
|----------------------------|----------------------------------------------------------------------------------|----------|--------------|-----------------|--|--|
|                            | Opening Palance                                                                  | Transac  | tions        | Closing Balance |  |  |
|                            | Opening Balance                                                                  | Debit    | Debit Credit |