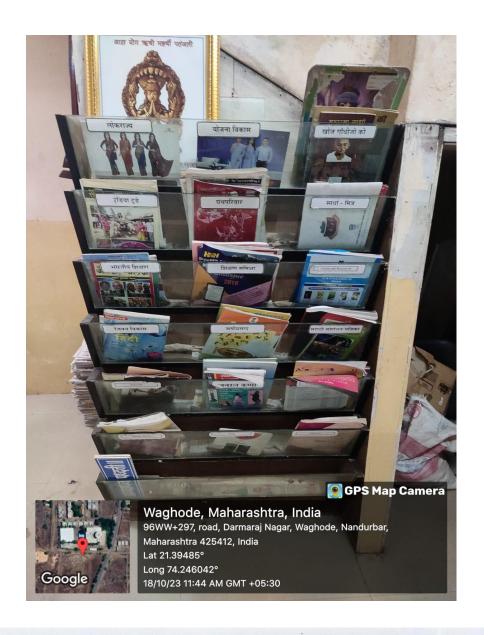

#### 4. Book bank:

Year of Establishment -2008

(B.ed.)

Jijamata Education Society's

NANDURBAR.

NCTE Code -WRC/5-6/102nd/2008/30597

FOUNDER PRESIDENT Late Dr. Diliprao More

PRESIDENT
Smt. Shobhatai D. More