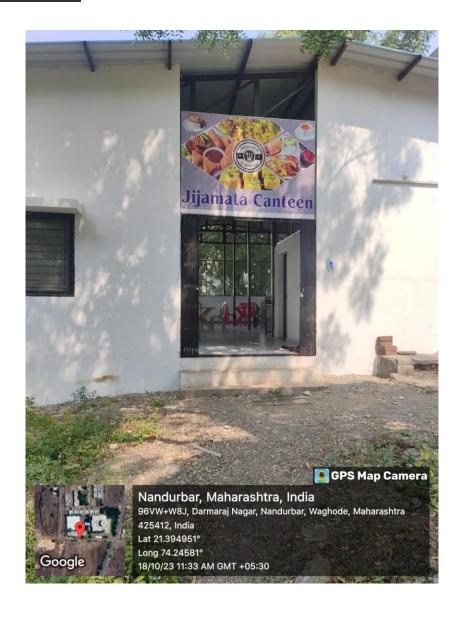

### 6. Canteen:-

Year of Establishment -2008

(B.ed.)

Jijamata Education Society's

NANDURBAR.

NCTE Code -WRC/5-6/102nd/2008/30597

FOUNDER PRESIDENT Late Dr. Diliprao More

PRESIDENT
Smt. Shobhatai D. More