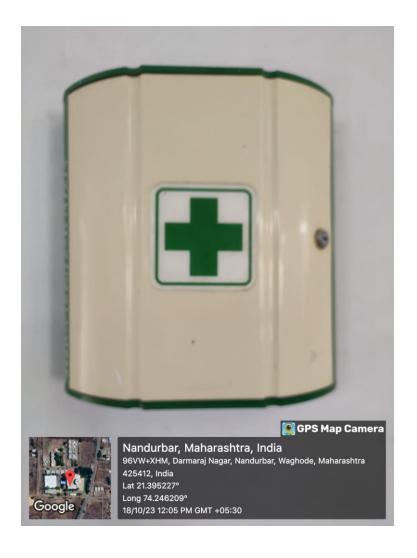

## 3. First aid and medical aid: -

Year of Establishment -2008

(B.ed.)

Jijamata Education Society's

NANDURBAR.

NCTE Code -WRC/5-6/102nd/2008/30597

FOUNDER PRESIDENT Late Dr. Diliprao More

PRESIDENT
Smt. Shobhatai D. More