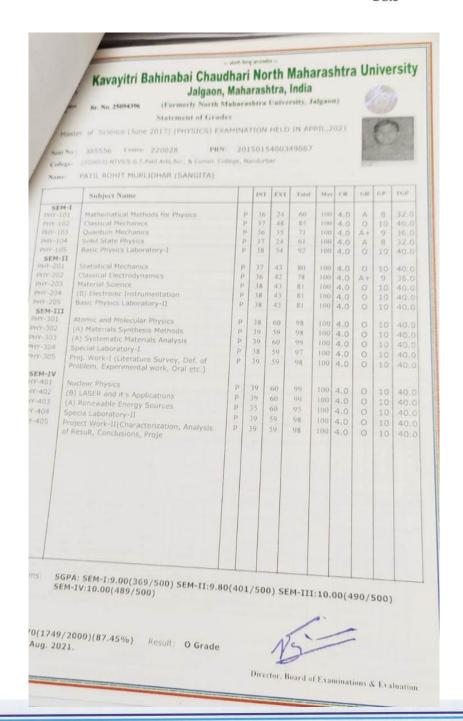

#### 5.2.2.1. Number of outgoing students progressing from Bachelor to PG.

| Sr.NO. | Name of Student            | Course | Subject           | Year    |
|--------|----------------------------|--------|-------------------|---------|
| 1      | Patil Gaurav Ghanshyam     | M.A.   | Hindi             | 2021-22 |
| 2      | Chaudhari Pradosh Satish   | M.Sc   | Math              | 2021-22 |
| 3      | Patil Rohit Muralidhar     | M.Sc   | Physics           | 2021-22 |
| 4      | Patil Savita Bansilal      | M.A.   | Education         | 2021-22 |
| 5      | Pawara Mersing Mehrya      | M.A.   | Political Science | 2020-21 |
| 6      | Vasaikar Raj Pramod        | M.Com  | Account           | 2020-21 |
| 7      | Pathak Amol Rajendra       | M.Sc.  | CS                | 2020-21 |
| 8      | Vasave Suresh Narendra     | M.Sc.  | Zoology           | 2020-21 |
| 9      | Gavande Vishakha Dattatray | M.Sc   | Botany            | 2021-22 |
| 10     | Girase Shital Narayansing  | M.Sc   | Physics           | 2020-21 |
| 11     | Shinde Pratiksha Navanit   | M.Sc.  | Chemistry         | 2020-21 |
| 12     | Dhangar Rohit Chudaman     | M.A.   | Marathi           | 2019-20 |
| 13     | Padvi Prerana Kantilal     | M.A.   | Hindi             | 2020-21 |