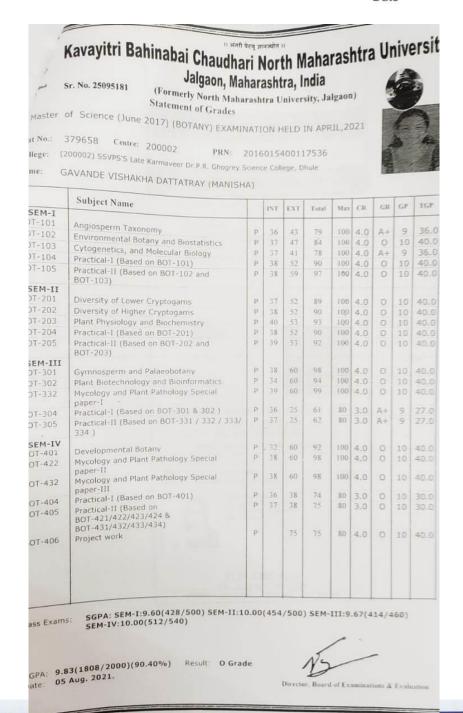

#### 5.2.2.1. Number of outgoing students progressing from Bachelor to PG.

| Sr.NO. | Name of Student            | Course | Subject           | Year    |
|--------|----------------------------|--------|-------------------|---------|
| 1      | Patil Gaurav Ghanshyam     | M.A.   | Hindi             | 2021-22 |
| 2      | Chaudhari Pradosh Satish   | M.Sc   | Math              | 2021-22 |
| 3      | Patil Rohit Muralidhar     | M.Sc   | Physics           | 2021-22 |
| 4      | Patil Savita Bansilal      | M.A.   | Education         | 2021-22 |
| 5      | Pawara Mersing Mehrya      | M.A.   | Political Science | 2020-21 |
| 6      | Vasaikar Raj Pramod        | M.Com  | Account           | 2020-21 |
| 7      | Pathak Amol Rajendra       | M.Sc.  | CS                | 2020-21 |
| 8      | Vasave Suresh Narendra     | M.Sc.  | Zoology           | 2020-21 |
| 9      | Gavande Vishakha Dattatray | M.Sc   | Botany            | 2021-22 |
| 10     | Girase Shital Narayansing  | M.Sc   | Physics           | 2020-21 |
| 11     | Shinde Pratiksha Navanit   | M.Sc.  | Chemistry         | 2020-21 |
| 12     | Dhangar Rohit Chudaman     | M.A.   | Marathi           | 2019-20 |
| 13     | Padvi Prerana Kantilal     | M.A.   | Hindi             | 2020-21 |