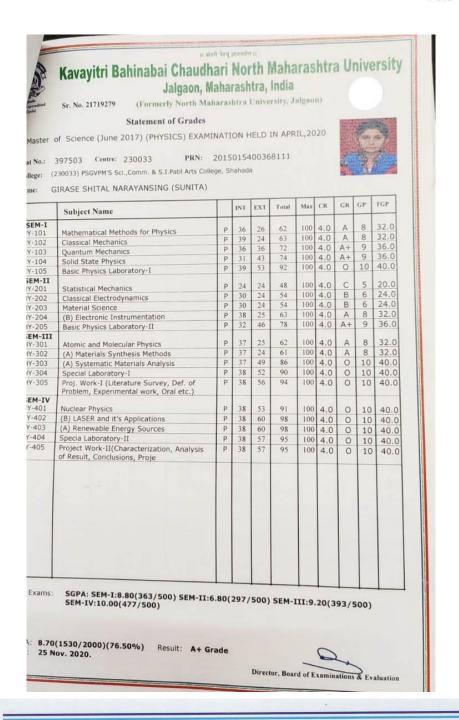

#### 5.2.2.1. Number of outgoing students progressing from Bachelor to PG.

| Sr.NO. | Name of Student            | Course | Subject           | Year    |
|--------|----------------------------|--------|-------------------|---------|
| 1      | Patil Gaurav Ghanshyam     | M.A.   | Hindi             | 2021-22 |
| 2      | Chaudhari Pradosh Satish   | M.Sc   | Math              | 2021-22 |
| 3      | Patil Rohit Muralidhar     | M.Sc   | Physics           | 2021-22 |
| 4      | Patil Savita Bansilal      | M.A.   | Education         | 2021-22 |
| 5      | Pawara Mersing Mehrya      | M.A.   | Political Science | 2020-21 |
| 6      | Vasaikar Raj Pramod        | M.Com  | Account           | 2020-21 |
| 7      | Pathak Amol Rajendra       | M.Sc.  | CS                | 2020-21 |
| 8      | Vasave Suresh Narendra     | M.Sc.  | Zoology           | 2020-21 |
| 9      | Gavande Vishakha Dattatray | M.Sc   | Botany            | 2021-22 |
| 10     | Girase Shital Narayansing  | M.Sc   | Physics           | 2020-21 |
| 11     | Shinde Pratiksha Navanit   | M.Sc.  | Chemistry         | 2020-21 |
| 12     | Dhangar Rohit Chudaman     | M.A.   | Marathi           | 2019-20 |
| 13     | Padvi Prerana Kantilal     | M.A.   | Hindi             | 2020-21 |