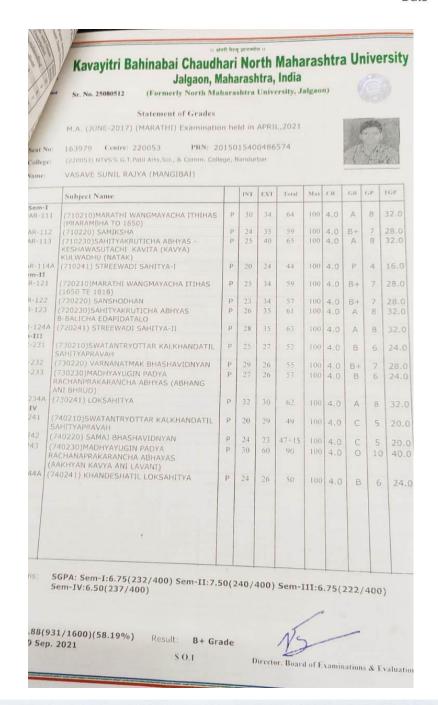

#### 5.2.2.1. Number of outgoing students progressing from Bachelor to PG.

| Sr.NO. | Name of Student            | Course | Subject           | Year    |
|--------|----------------------------|--------|-------------------|---------|
| 1      | Patil Gaurav Ghanshyam     | M.A.   | Hindi             | 2021-22 |
| 2      | Chaudhari Pradosh Satish   | M.Sc   | Math              | 2021-22 |
| 3      | Patil Rohit Muralidhar     | M.Sc   | Physics           | 2021-22 |
| 4      | Patil Savita Bansilal      | M.A.   | Education         | 2021-22 |
| 5      | Pawara Mersing Mehrya      | M.A.   | Political Science | 2020-21 |
| 6      | Vasaikar Raj Pramod        | M.Com  | Account           | 2020-21 |
| 7      | Pathak Amol Rajendra       | M.Sc.  | CS                | 2020-21 |
| 8      | Vasave Suresh Narendra     | M.Sc.  | Zoology           | 2020-21 |
| 9      | Gavande Vishakha Dattatray | M.Sc   | Botany            | 2021-22 |
| 10     | Girase Shital Narayansing  | M.Sc   | Physics           | 2020-21 |
| 11     | Shinde Pratiksha Navanit   | M.Sc.  | Chemistry         | 2020-21 |
| 12     | Dhangar Rohit Chudaman     | M.A.   | Marathi           | 2019-20 |
| 13     | Padvi Prerana Kantilal     | M.A.   | Hindi             | 2020-21 |