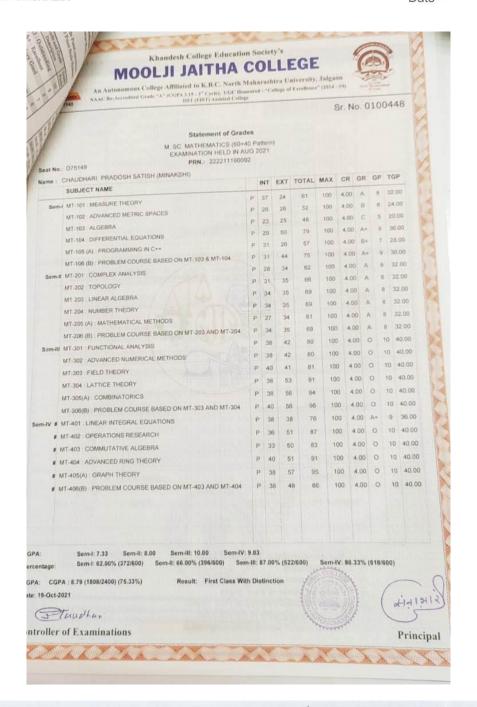

#### 5.2.2.1. Number of outgoing students progressing from Bachelor to PG.

| Sr.NO. | Name of Student            | Course | Subject           | Year    |
|--------|----------------------------|--------|-------------------|---------|
| 1      | Patil Gaurav Ghanshyam     | M.A.   | Hindi             | 2021-22 |
| 2      | Chaudhari Pradosh Satish   | M.Sc   | Math              | 2021-22 |
| 3      | Patil Rohit Muralidhar     | M.Sc   | Physics           | 2021-22 |
| 4      | Patil Savita Bansilal      | M.A.   | Education         | 2021-22 |
| 5      | Pawara Mersing Mehrya      | M.A.   | Political Science | 2020-21 |
| 6      | Vasaikar Raj Pramod        | M.Com  | Account           | 2020-21 |
| 7      | Pathak Amol Rajendra       | M.Sc.  | CS                | 2020-21 |
| 8      | Vasave Suresh Narendra     | M.Sc.  | Zoology           | 2020-21 |
| 9      | Gavande Vishakha Dattatray | M.Sc   | Botany            | 2021-22 |
| 10     | Girase Shital Narayansing  | M.Sc   | Physics           | 2020-21 |
| 11     | Shinde Pratiksha Navanit   | M.Sc.  | Chemistry         | 2020-21 |
| 12     | Dhangar Rohit Chudaman     | M.A.   | Marathi           | 2019-20 |
| 13     | Padvi Prerana Kantilal     | M.A.   | Hindi             | 2020-21 |