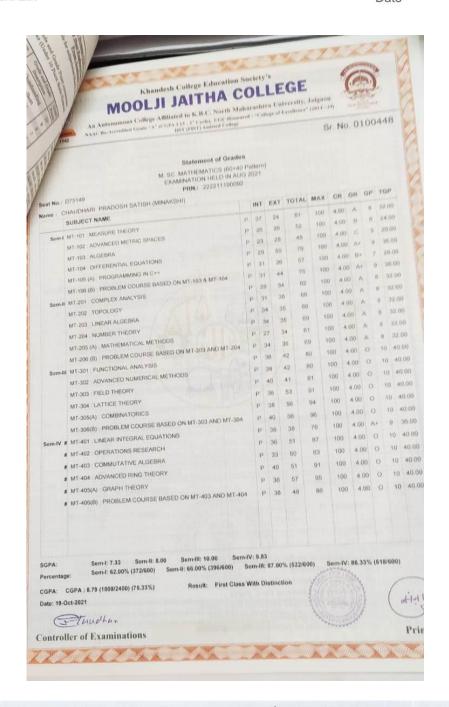

#### 5.2.2.1. Number of outgoing students progressing from Bachelor to PG.

| Sr.NO. | Name of Student            | Course | Subject           | Year    |
|--------|----------------------------|--------|-------------------|---------|
| 1      | Patil Gaurav Ghanshyam     | M.A.   | Hindi             | 2021-22 |
| 2      | Chaudhari Pradosh Satish   | M.Sc   | Math              | 2021-22 |
| 3      | Patil Rohit Muralidhar     | M.Sc   | Physics           | 2021-22 |
| 4      | Patil Savita Bansilal      | M.A.   | Education         | 2021-22 |
| 5      | Pawara Mersing Mehrya      | M.A.   | Political Science | 2020-21 |
| 6      | Vasaikar Raj Pramod        | M.Com  | Account           | 2020-21 |
| 7      | Pathak Amol Rajendra       | M.Sc.  | CS                | 2020-21 |
| 8      | Vasave Suresh Narendra     | M.Sc.  | Zoology           | 2020-21 |
| 9      | Gavande Vishakha Dattatray | M.Sc   | Botany            | 2021-22 |
| 10     | Girase Shital Narayansing  | M.Sc   | Physics           | 2020-21 |
| 11     | Shinde Pratiksha Navanit   | M.Sc.  | Chemistry         | 2020-21 |
| 12     | Dhangar Rohit Chudaman     | M.A.   | Marathi           | 2019-20 |
| 13     | Padvi Prerana Kantilal     | M.A.   | Hindi             | 2020-21 |