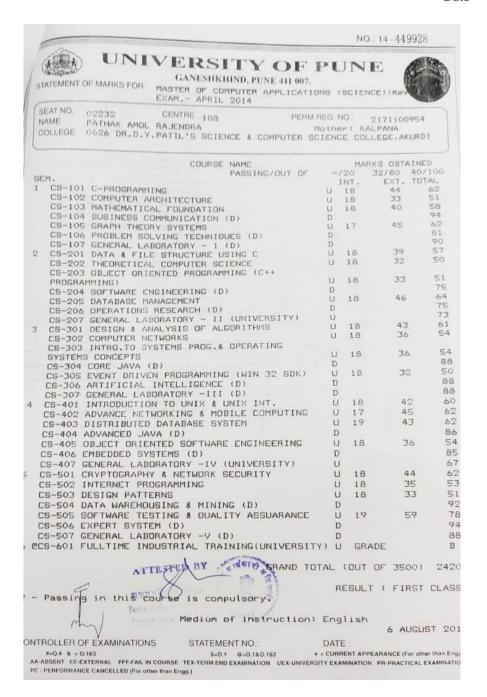

#### 5.2.2.1. Number of outgoing students progressing from Bachelor to PG.

| Sr.NO. | Name of Student            | Course | Subject           | Year    |
|--------|----------------------------|--------|-------------------|---------|
| 1      | Patil Gaurav Ghanshyam     | M.A.   | Hindi             | 2021-22 |
| 2      | Chaudhari Pradosh Satish   | M.Sc   | Math              | 2021-22 |
| 3      | Patil Rohit Muralidhar     | M.Sc   | Physics           | 2021-22 |
| 4      | Patil Savita Bansilal      | M.A.   | Education         | 2021-22 |
| 5      | Pawara Mersing Mehrya      | M.A.   | Political Science | 2020-21 |
| 6      | Vasaikar Raj Pramod        | M.Com  | Account           | 2020-21 |
| 7      | Pathak Amol Rajendra       | M.Sc.  | CS                | 2020-21 |
| 8      | Vasave Suresh Narendra     | M.Sc.  | Zoology           | 2020-21 |
| 9      | Gavande Vishakha Dattatray | M.Sc   | Botany            | 2021-22 |
| 10     | Girase Shital Narayansing  | M.Sc   | Physics           | 2020-21 |
| 11     | Shinde Pratiksha Navanit   | M.Sc.  | Chemistry         | 2020-21 |
| 12     | Dhangar Rohit Chudaman     | M.A.   | Marathi           | 2019-20 |
| 13     | Padvi Prerana Kantilal     | M.A.   | Hindi             | 2020-21 |