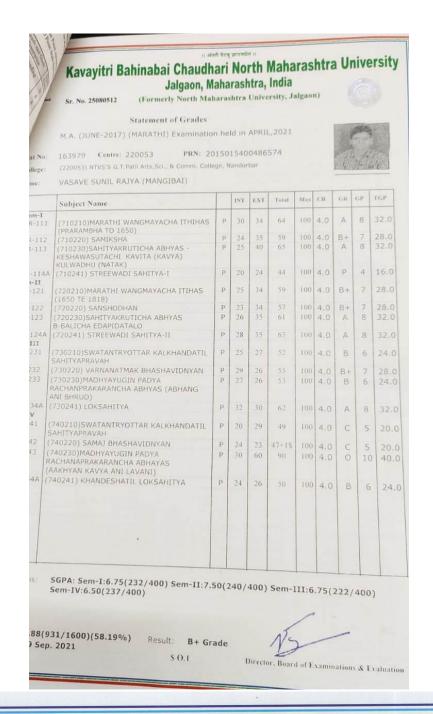

#### 5.2.2.1. Number of outgoing students progressing from Bachelor to PG.

| Sr.NO. | Name of Student            | Course | Subject           | Year    |
|--------|----------------------------|--------|-------------------|---------|
| 1      | Patil Gaurav Ghanshyam     | M.A.   | Hindi             | 2021-22 |
| 2      | Chaudhari Pradosh Satish   | M.Sc   | Math              | 2021-22 |
| 3      | Patil Rohit Muralidhar     | M.Sc   | Physics           | 2021-22 |
| 4      | Patil Savita Bansilal      | M.A.   | Education         | 2021-22 |
| 5      | Pawara Mersing Mehrya      | M.A.   | Political Science | 2020-21 |
| 6      | Vasaikar Raj Pramod        | M.Com  | Account           | 2020-21 |
| 7      | Pathak Amol Rajendra       | M.Sc.  | CS                | 2020-21 |
| 8      | Vasave Suresh Narendra     | M.Sc.  | Zoology           | 2020-21 |
| 9      | Gavande Vishakha Dattatray | M.Sc   | Botany            | 2021-22 |
| 10     | Girase Shital Narayansing  | M.Sc   | Physics           | 2020-21 |
| 11     | Shinde Pratiksha Navanit   | M.Sc.  | Chemistry         | 2020-21 |
| 12     | Dhangar Rohit Chudaman     | M.A.   | Marathi           | 2019-20 |
| 13     | Padvi Prerana Kantilal     | M.A.   | Hindi             | 2020-21 |