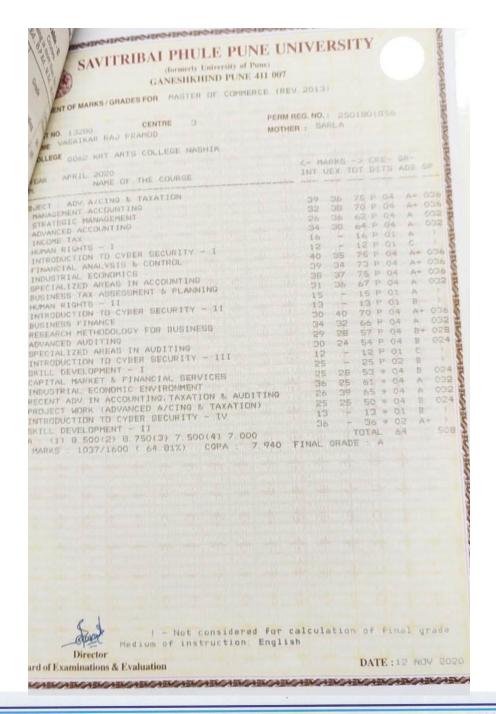

#### 5.2.2.1. Number of outgoing students progressing from Bachelor to PG.

| Sr.NO. | Name of Student            | Course | Subject           | Year    |
|--------|----------------------------|--------|-------------------|---------|
| 1      | Patil Gaurav Ghanshyam     | M.A.   | Hindi             | 2021-22 |
| 2      | Chaudhari Pradosh Satish   | M.Sc   | Math              | 2021-22 |
| 3      | Patil Rohit Muralidhar     | M.Sc   | Physics           | 2021-22 |
| 4      | Patil Savita Bansilal      | M.A.   | Education         | 2021-22 |
| 5      | Pawara Mersing Mehrya      | M.A.   | Political Science | 2020-21 |
| 6      | Vasaikar Raj Pramod        | M.Com  | Account           | 2020-21 |
| 7      | Pathak Amol Rajendra       | M.Sc.  | CS                | 2020-21 |
| 8      | Vasave Suresh Narendra     | M.Sc.  | Zoology           | 2020-21 |
| 9      | Gavande Vishakha Dattatray | M.Sc   | Botany            | 2021-22 |
| 10     | Girase Shital Narayansing  | M.Sc   | Physics           | 2020-21 |
| 11     | Shinde Pratiksha Navanit   | M.Sc.  | Chemistry         | 2020-21 |
| 12     | Dhangar Rohit Chudaman     | M.A.   | Marathi           | 2019-20 |
| 13     | Padvi Prerana Kantilal     | M.A.   | Hindi             | 2020-21 |