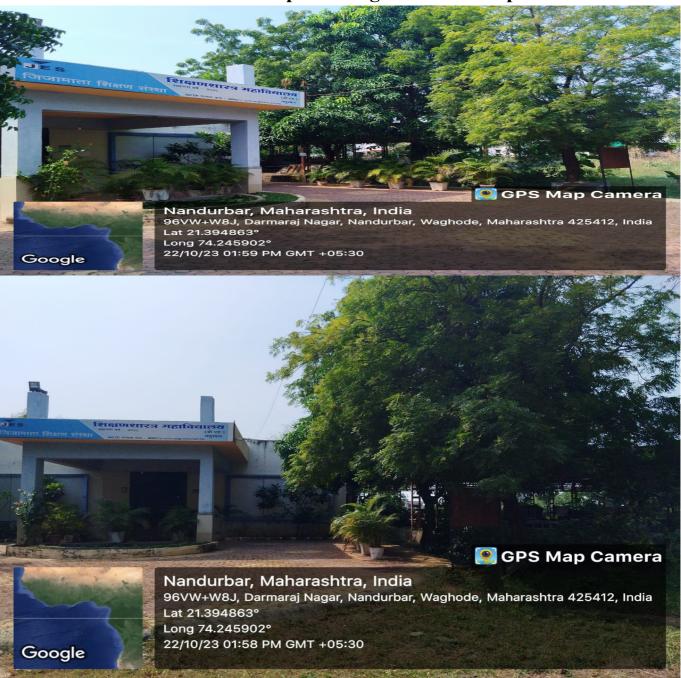

#### Pollution free Campus with green tree and plants

Co-ordinator
J.E.S.'s College of Education
Nandurbar (MH)

Year of Establishment -2008

(B.ed.)

Jijamata Education Society's

NANDURBAR.

NCTE Code -WRC/5-6/102nd/2008/30597